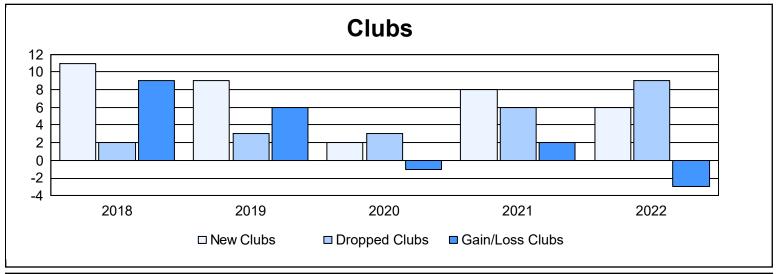

District 352 As of June 2022 Cumulative

| Year      | New<br>Clubs | Dropped<br>Clubs | Gain/<br>Loss<br>Clubs | New<br>Members | Charter<br>Members | Reinstate<br>Members | Transfer<br>Members | Total<br>Member<br>Added | Total<br>Members<br>Dropped | Gain/<br>Loss<br>Members |
|-----------|--------------|------------------|------------------------|----------------|--------------------|----------------------|---------------------|--------------------------|-----------------------------|--------------------------|
| 2017-2018 | 11           | 2                | 9                      | 335            | 396                | 20                   | 37                  | 788                      | 474                         | 314                      |
| 2018-2019 | 9            | 3                | 6                      | 269            | 335                | 57                   | 31                  | 692                      | 674                         | 18                       |
| 2019-2020 | 2            | 3                | -1                     | 131            | 77                 | 18                   | 14                  | 240                      | 399                         | -159                     |
| 2020-2021 | 8            | 6                | 2                      | 132            | 225                | 12                   | 8                   | 377                      | 376                         | 1                        |
| 2021-2022 | 6            | 9                | -3                     | 233            | 236                | 20                   | 12                  | 501                      | 582                         | -81                      |
| Average   | 7            | 5                | 3                      | 220            | 254                | 25                   | 20                  | 520                      | 501                         | 19                       |