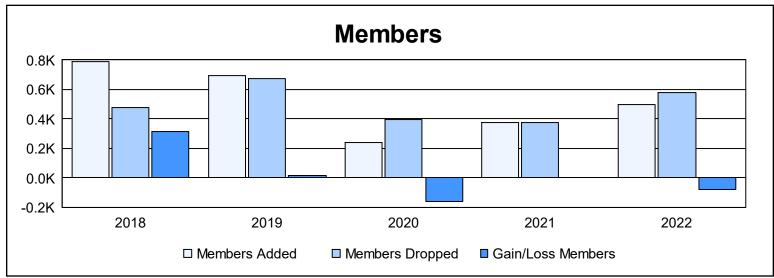

District 352 As of June 2022 Cumulative

| Year      | New<br>Clubs | Dropped<br>Clubs | Gain/<br>Loss<br>Clubs | New<br>Members | Charter<br>Members | Reinstate<br>Members | Transfer<br>Members | Total<br>Member<br>Added | Total<br>Members<br>Dropped | Gain/<br>Loss<br>Members |
|-----------|--------------|------------------|------------------------|----------------|--------------------|----------------------|---------------------|--------------------------|-----------------------------|--------------------------|
| 2017-2018 | 11           | 2                | 9                      | 335            | 396                | 20                   | 37                  | 788                      | 474                         | 314                      |
| 2018-2019 | 9            | 3                | 6                      | 269            | 335                | 57                   | 31                  | 692                      | 674                         | 18                       |
| 2019-2020 | 2            | 3                | -1                     | 131            | 77                 | 18                   | 14                  | 240                      | 399                         | -159                     |
| 2020-2021 | 8            | 6                | 2                      | 132            | 225                | 12                   | 8                   | 377                      | 376                         | 1                        |
| 2021-2022 | 6            | 9                | -3                     | 233            | 236                | 20                   | 12                  | 501                      | 582                         | -81                      |
| Average   | 7            | 5                | 3                      | 220            | 254                | 25                   | 20                  | 520                      | 501                         | 19                       |